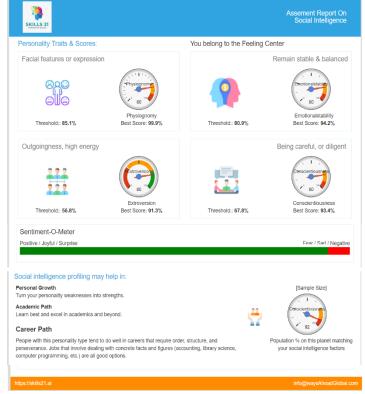

|       |                       |
| WAYSAHEAD GLOBAL PTE. LTD. |                                                            |                        |                  |                  |                  |       |                       |

For over and above 100 API calls per month, please contact Sales Team: info@waysaheadglobal.com

### Sample OUTPUT in JSON

```
3,
ş
    "resultID": "RPT211118000002",
    "attributeID": "9",
    "value": "Tone/ VMS - Voice Modulation Score",
    "score": "1.000"
},
    "resultID": "RPT211118000002",
    "attributeID": "10",
    "value": "Gibberish Challenge Score",
    "score": "2.000"
    "resultID": "RPT211118000002",
    "attributeID": "11",
    "value": "WPM / ROS Index",
    "score": "2.000"
3,
```

## ☼ Coc

### Sample OUTPUT in PDF