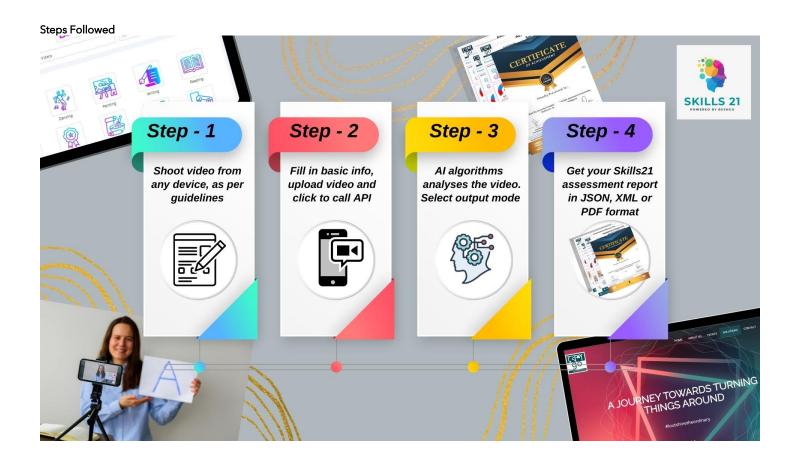

# SKILLS21 Usage Summary

Skills21 could be used in two ways:

### METHOD 1 (suitable for single API call):

- 1. Go to www.skill21.ai
- 2. Fill in the basic details given with the form
- 3. Upload video
- 4. Enter License Key
- 5. Click Submit
- 6. Select desired output type once video is processed

We work with REST APIs using AUTH 2.0 authentication which is the best standard available today in terms of data privacy and security.

Once the video is shot as per dictions, you may directly upload the video from skills21.ai, or share the video with required details for us to process and share results.