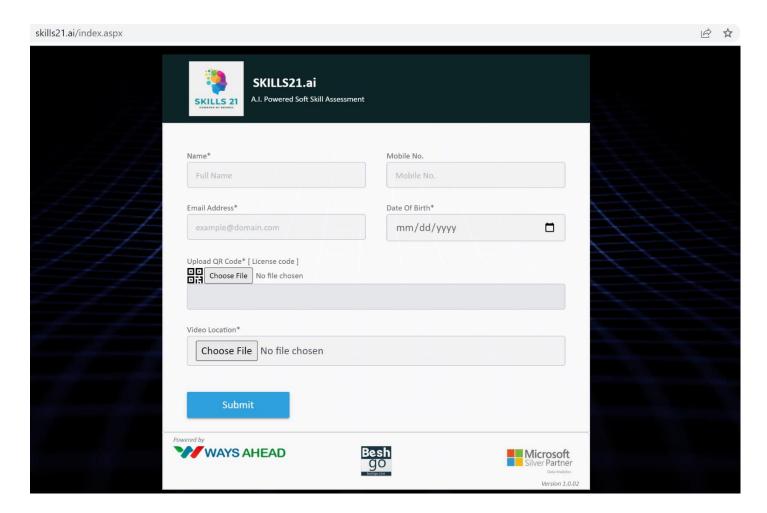

### METHOD 1 (suitable for single API call):

- 1. Go to www.skill21.ai
- 2. Fill in the basic details given with the form
- 3. Upload video
- 4. Enter License Key
- 5. Click Submit
- 6. Select desired output type once video is processed