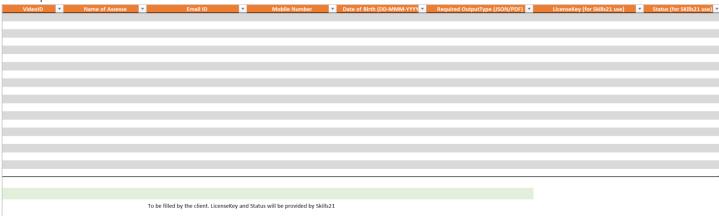

# METHOD 2 (suitable for enterprises and institutions for bulk API calls):

- 1. Upload Videos with VideoID as filename in designated SFTP/Password Protected OneDrive folder
- 2. Enter basic details in given format and submit to team

### Video Upload Details